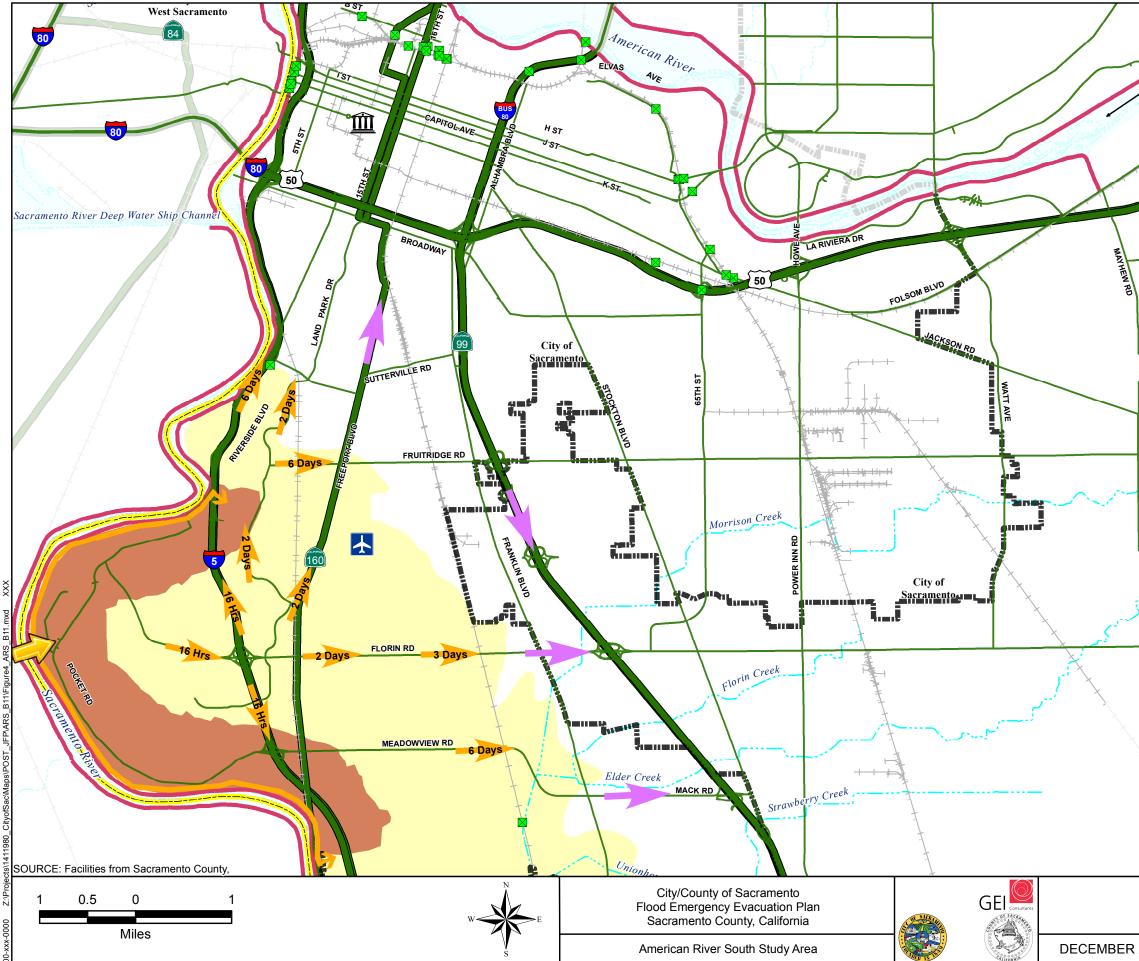

## **RECOMMENDED EVACUATION ROUTES**

| ~ ~ ~                                                             | Hypothetical Levee<br>Failure Location             |                                                                                               |  |
|-------------------------------------------------------------------|----------------------------------------------------|-----------------------------------------------------------------------------------------------|--|
| Caretar                                                           | route subj                                         | Estimated time for evacuation<br>route subject to 1 foot of flood<br>inundation after breach. |  |
|                                                                   | Evacuation route is outside flood inundation area. |                                                                                               |  |
|                                                                   | 🛧 Airport                                          | Airport                                                                                       |  |
|                                                                   | <b>fiii</b> State Capitol                          | II State Capitol                                                                              |  |
| GOETHE                                                            | ·                                                  | <ul> <li>SPFC Levee Location</li> </ul>                                                       |  |
| GOLINI                                                            |                                                    | <ul> <li>Evacuation Routes</li> </ul>                                                         |  |
|                                                                   | County Boundarie                                   | County Boundaries                                                                             |  |
|                                                                   | City Boundary                                      | City Boundary                                                                                 |  |
|                                                                   | Flood Gate Locat                                   | Flood Gate Location                                                                           |  |
|                                                                   | Breach Failure Li                                  | Breach Failure Limits                                                                         |  |
| BRADSHAW RD                                                       | Primary Evacuation Area:                           |                                                                                               |  |
| ADSH                                                              |                                                    | The water has the potential of reaching                                                       |  |
| BR                                                                |                                                    | a depth of 1 foot after 2 hours from the time of levee failure within breach                  |  |
|                                                                   | failure limits.                                    | ire within breach                                                                             |  |
| (A)                                                               |                                                    |                                                                                               |  |
| 5                                                                 | Secondary Evacu                                    | uation Area:<br>the time of levee failure,                                                    |  |
| 1                                                                 |                                                    | nated to range from 16                                                                        |  |
|                                                                   |                                                    | st point to 1 foot at the                                                                     |  |
|                                                                   | flood boundary.                                    | CUATION ROUTES:                                                                               |  |
| $\sim$                                                            | Highways:                                          | COATION ROOTES.                                                                               |  |
| 5-5-                                                              | Highway 50<br>Highway 99                           | Interstate 5                                                                                  |  |
| <u> </u>                                                          | Highway 160                                        | Interstate 80                                                                                 |  |
|                                                                   | Collectors:                                        | Howe Ave                                                                                      |  |
|                                                                   | 5th St<br>15th St                                  | l St                                                                                          |  |
|                                                                   | 16th St                                            | J St<br>Jackson Rd                                                                            |  |
|                                                                   | 65th St<br>Alhambra Blvd                           | K St                                                                                          |  |
|                                                                   | B St                                               | Land Park Dr                                                                                  |  |
| ·                                                                 | Bradshaw Rd                                        | La Riviera Dr<br>Mack Rd                                                                      |  |
| $\mathbf{X}$                                                      | Broadway<br>Capitol Ave                            | Mayhew Rd                                                                                     |  |
| X                                                                 | Elvas Ave                                          | Meadowview Rd                                                                                 |  |
| X                                                                 | Florin Rd                                          | Pocket Rd<br>Power Inn Rd                                                                     |  |
| $\sum_{i=1}^{n}$                                                  | Folsom Blvd<br>Franklin Blvd                       | Richards Blvd                                                                                 |  |
| X                                                                 | Freeport Blvd                                      | Riverside Blvd                                                                                |  |
| $\searrow$                                                        | Fruitridge Rd<br>Goethe Rd                         | Stockton Blvd<br>Sutterville Rd                                                               |  |
|                                                                   | H St                                               | Watt Ave                                                                                      |  |
| AMERICAN RIVER SOUTH STUDY AREA                                   |                                                    |                                                                                               |  |
| EVACUATION ROUTES MAP<br>BREACH #21 AT SACRAMENTO RIVER RM 51.344 |                                                    |                                                                                               |  |
| POST-FOLSOM JFP                                                   |                                                    |                                                                                               |  |
| 2 2015 ARS_B21D                                                   |                                                    |                                                                                               |  |
|                                                                   |                                                    |                                                                                               |  |